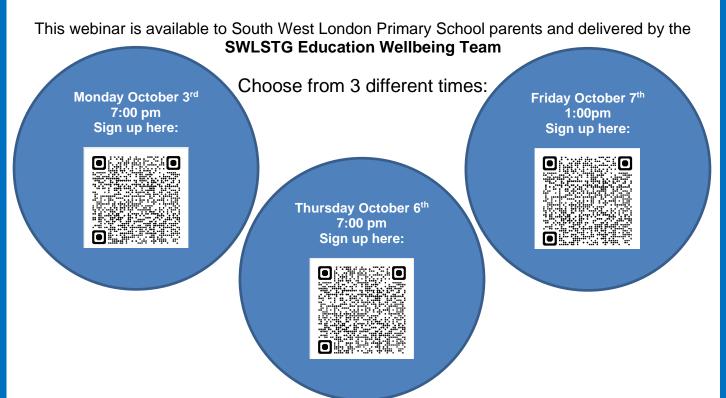

Visit our EventBrite page for further info about our parent webinars: www.eventbrite.com/cc/primary-parents-nhs-wellbeing-workshops-682309